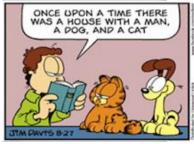

# QUESTION 3 – GÊNERO TEXTUAL, PERSONAGENS

### Leia o texto abaixo para responder as próximas 6 (seis) questões:

## A) Qual o gênero do texto?

- a) Cartoon
- b) Fable
- c) Poem
- d) Comic strip
  - B) No primeiro quadrinho, Jon apresenta três personagens da sua história. Identifique esses personagens.

- a) A house, a dog and a cat.b) A time, a house and a cat.
- c) A man, a dog and a cat. d) A man, a dog and house.